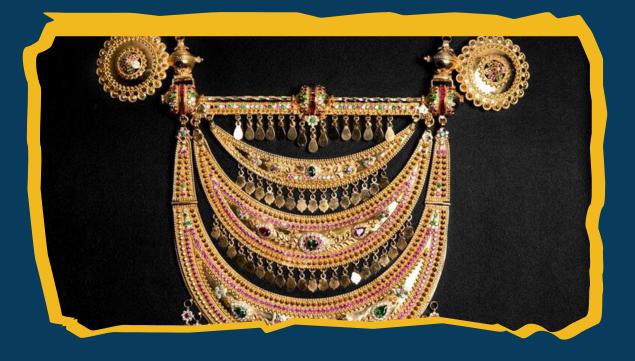

## صنـــــع المجوهـــــرات: مرّيــــــة ( قـــلدة) JEWELLERY MAKING: MARRIYA (NECKLACE)

اصنعـــي إحـــدى المجوهــرات الإماراتيــــة التقليديــة المميــزة: مرّيــــة، وهــي عبــارة عـــن قــلادة تقليديـة طويلــــة تنتهــي بقطعــة ذهبيــة جميلـــة علــى شكــل هــلال ومزينــة بالأحجــار.

Make an iconic traditional Emirati Jewellery: The Marriya. A long traditional necklace that ends with a beautiful gold piece in the shape of a crescent and decorated with stones.

كل عطلة نهاية الأسـبوع EVERY WEEKEND