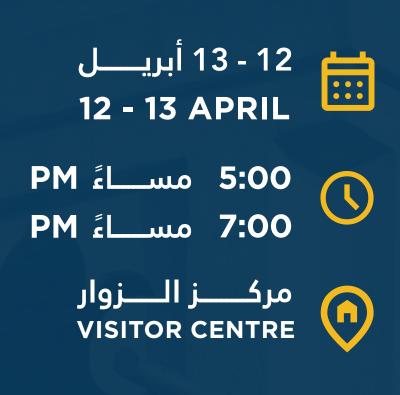

# مسارات النوافد **WINDOWS TRAILS**

مسارات النوافـذ هـــ عبارة عــن كتيّب تدريبـــ للعـائلات المهتمـة باستكشـاف سـكك الشـندغة حيـث يمكنهـم الحصول عليه من مركز الزوار.

The windows trails is a workbook that can be collected from the visitor centre by families who are interested to explore the sikkas of Al Shindagha.

نـقطــــة الانـطـــلاق إمّـــا مـركــــز الــــزوار أو جنـــاح الـديـــاة الـبحريـــة STARTING POINTS ARE EITHER VISITOR CENTRE OR CULTURE OF THE SEA PAVILION