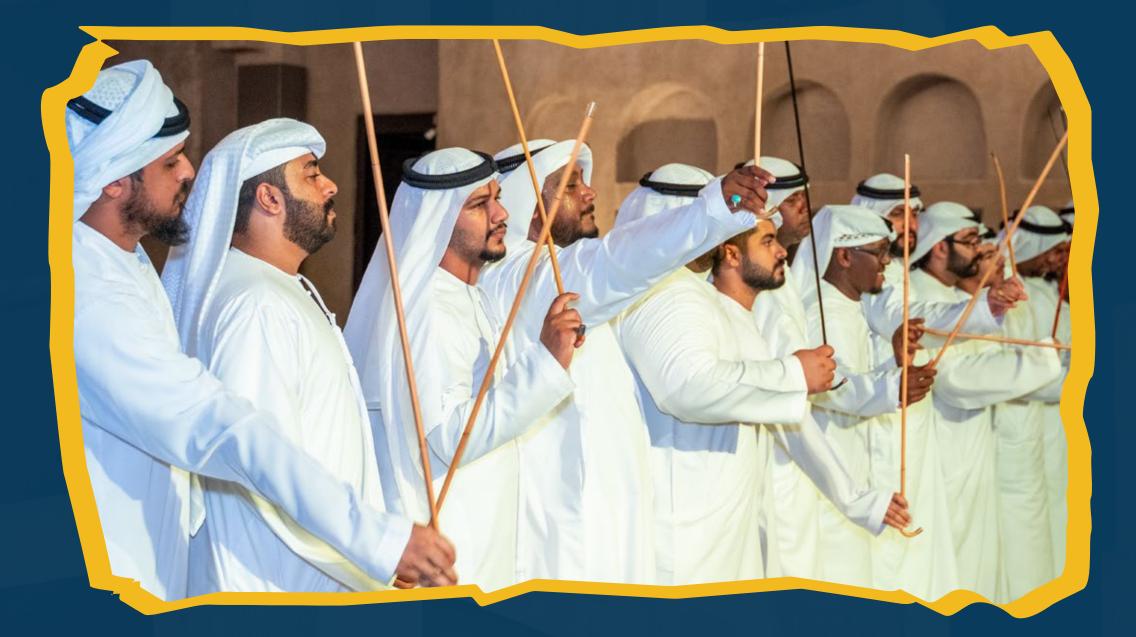

متحف الشندغة AL SHINDAGHA MUSEUM

تجـــارب: إبـريــــل 2024 WHAT'S ON: APRIL 2024

انضـم إلينـا فـي متحـف الشـندغة فـي نهايـة هـذا الأسـبوع مـع عائلتـك و أطفالـك لتجربـة ممتعـة تضـم مسـارات متنوعـة وورشـة عمـل لصناعة المجوهرات.

Join us at Al Shindagha Museum this weekend with your family and children for an enjoyable experience featuring various trails and a jewelry-making workshop.

. . . . . . . . . . . . . . . . . .

. . . . . . . . . . . . . . . . . . .